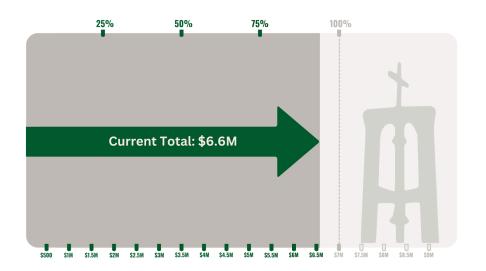

## Why are we expanding the gathering area?

A gathering space serves as a welcome and first impression to guests and new parishioners while expanding opportunities for fellowship and hospitality highlight the community aspect of our faith built on the sacraments of Baptism and Reconciliation. By encouraging fellowship in the Gathering Space will enhance the solemnity and reverence of our worship space allowing the voice of God in sacred silence to be revealed.

A beautiful All Souls' Chapel in the gathering space will allow families to wake their loved one in the Church during a funeral visitation. Additional space in the gathering area to ensures time to visit and socialize with others.



Total Dollars Pledged: \$6,596,600

> 94% Towards Minimum Target Goal