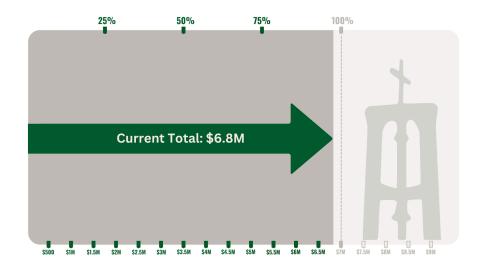

making a pledge, individuals can contribute at a greater level than would be otherwise possible with a one-time gift.

## Is an initial payment required?

No, however, many parishioners prefer to begin payments on their pledges immediately with a 10% or more initial payment.

## I would like to make a pledge; however, our budget is especially tight this year. How can I still participate?

The campaign pledge period is structured over a five-year period, and you can determine when you want to start payment of your pledge.

## When do payments for the campaign begin?

Your first payment is due in accordance with the payment plan you select on the pledge card. You may choose to pay your pledge monthly, quarterly, semi-annually, annually, or according to a special schedule of your choosing.



Total Dollars
Pledged: \$6,799,850

97% Towards Minimum Target Goal